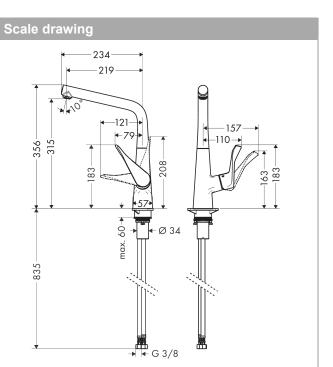

## product features

- · ComfortZone 320
- swivel range adjustable in 3 steps 110°, 150° or 360°
- · laminar spray
- . connection dimension: DN15
- · maximum flow rate at 3 bar: 12 l/min
- . ceramic cartridge
- connection type: G 3/8 connections .
- · suitable for continuous flow water heaters
- · significantly reduced splashing by soft start of the water flow