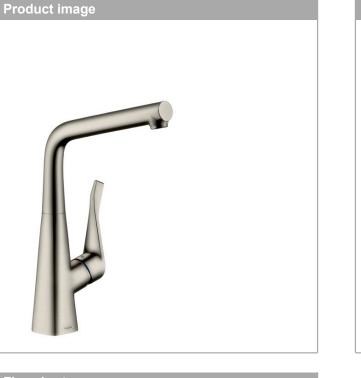

## Metris M71 Single lever kitchen mixer 320, 1jet Surfaces: Stainless Steel Finish Article Number: 14822800

## product features

- · ComfortZone 320
- swivel range adjustable in 3 steps 110°, 150° or 360°
- · laminar spray
- . connection dimension: DN15
- · maximum flow rate at 3 bar: 12 l/min
- . ceramic cartridge
- connection type: G 3/8 connections .
- · suitable for continuous flow water heaters
- · significantly reduced splashing by soft start of the water flow