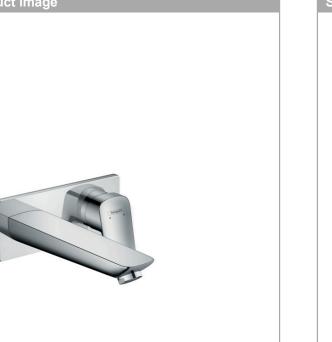

#### Product image

## normal spray flow rate at 3 bar: 5 l/min

Single lever basin mixer for concealed installation wall-mounted with spout 19.5 cm

Article Number: 71220000

· ceramic cartridge

projection 195 mm

Surfaces: Chrome

#### Logis Single lever basin mixer for concealed installation wall-mounted with spout 19.5 cm Surfaces: Chrome Article Number: 71220000

-