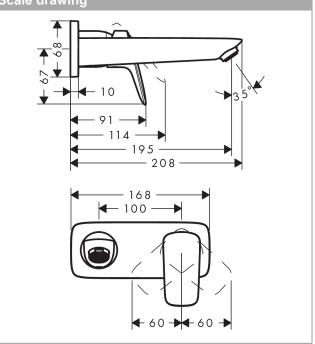

#### Scale drawing

## normal spray flow rate at 3 bar: 5 l/min

Single lever basin mixer for concealed installation wall-mounted with spout 19.5 cm

Article Number: 71220000

· ceramic cartridge

projection 195 mm

Surfaces: Chrome