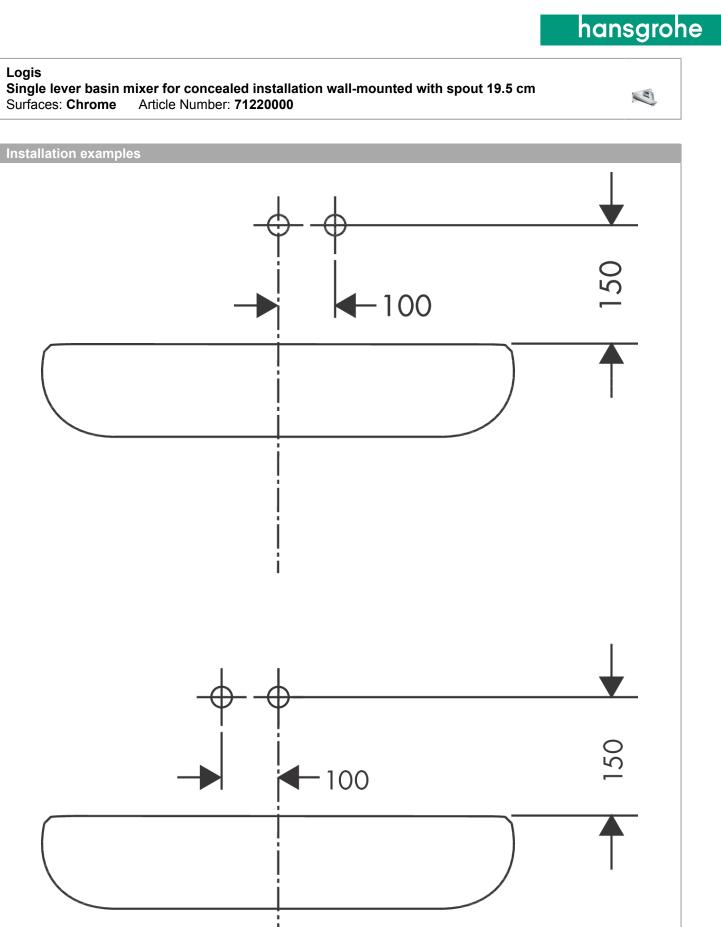

#### Logis Single lever basin mixer for concealed installation wall-mounted with spout 19.5 cm Surfaces: Chrome Article Number: 71220000

-