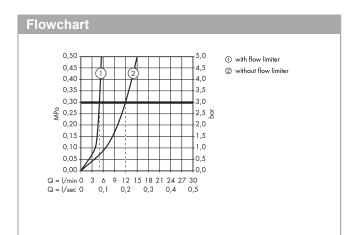

## normal spray flow rate at 3 bar: 5 l/min

Single lever basin mixer for concealed installation wall-mounted with spout 19.5 cm

Article Number: 71220000

· ceramic cartridge

projection 195 mm

Surfaces: Chrome