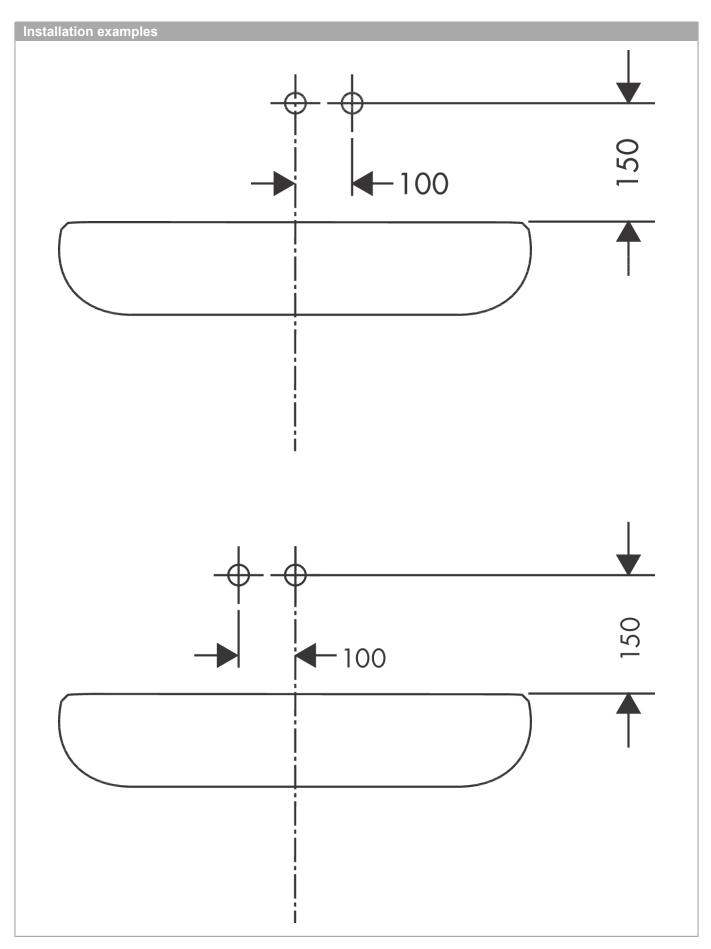

#### Scale drawing

# consists of: single lever basin mixer for concealed installation wall-mounted, waste set projection 225 mm

Article Number: 72111000

- · normal spray
- · flow rate at 3 bar: 5 l/min
- · ceramic cartridge
- · temperature limitation adjustable
- $\cdot$  suitable for continuous flow water heaters
- · non-closing waste set
- · material waste set: metal
- · connection type: basic set
- · connection dimension: DN15
- handle can be positioned on the right or left, depends on the basic set installation