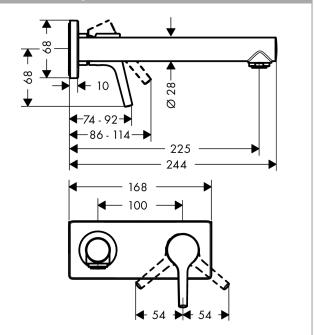

#### Scale drawing

# consists of: single lever basin mixer for concealed installation wall-mounted, waste set projection 225 mm

Article Number: 72111000

- · normal spray
- · flow rate at 3 bar: 5 l/min
- · ceramic cartridge
- · temperature limitation adjustable
- $\cdot$  suitable for continuous flow water heaters
- · non-closing waste set
- · material waste set: metal
- · connection type: basic set
- · connection dimension: DN15
- handle can be positioned on the right or left, depends on the basic set installation