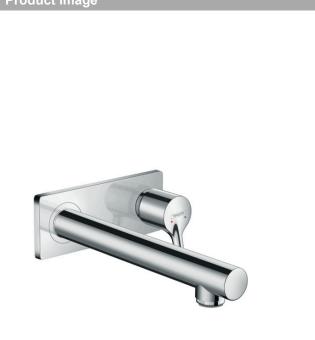

#### Product image

#### Talis S Single lever basin mixer for concealed installation wall-mounted with spout 22.5 cm

Description

product features

Surfaces: Chrome

## Talis SSingle lever basin mixer for concealed installation wall-mounted with spout 22.5 cmSurfaces: ChromeArticle Number: 72111000