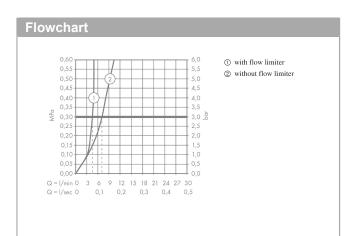

#### Scale drawing

# consists of: single lever basin mixer for concealed installation wall-mounted, waste set projection 225 mm

Article Number: 72111000

- · normal spray
- · flow rate at 3 bar: 5 l/min
- · ceramic cartridge
- · temperature limitation adjustable
- $\cdot$  suitable for continuous flow water heaters
- · non-closing waste set
- · material waste set: metal
- · connection type: basic set
- · connection dimension: DN15
- handle can be positioned on the right or left, depends on the basic set installation