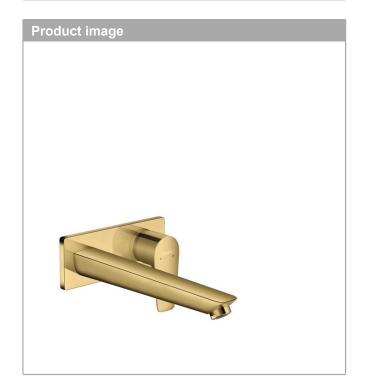

## Talis E

Single lever basin mixer for concealed installation wall-mounted with spout 22.5 cm Surfaces: Polished Gold Optic Article Number: 71734990

## Talis E Single lever basin mixer for concealed installation wall-mounted with spout 22.5 cm Surfaces: Polished Gold Optic Article Number: 71734990

Talis E
Single lever basin mixer for concealed installation wall-mounted with spout 22.5 cm
Surfaces: Polished Gold Optic Article Number: 71734990