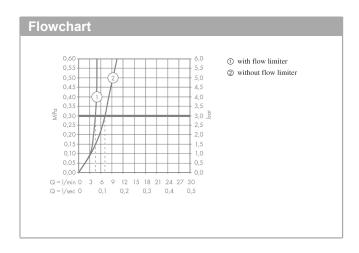

## product features

- · consists of: single lever basin mixer for concealed installation wall-mounted, waste set
- · projection 225 mm
- · normal spray
- · flow rate at 3 bar: 5 l/min
- ceramic cartridge
- · temperature limitation adjustable
- · suitable for continuous flow water heaters
- · non-closing waste set
- · material waste set: metal
- · connection type: basic set
- · connection dimension: DN15
- · handle can be positioned on the right or left, depends on the basic set installation