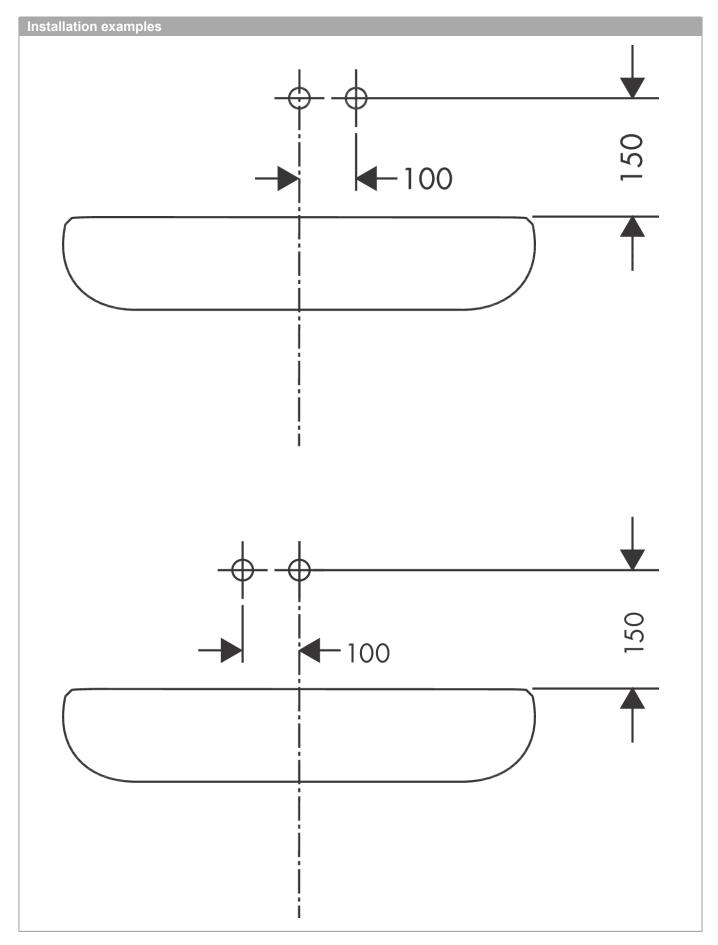

## product features

- · consists of: single lever basin mixer for concealed installation wall-mounted, waste set
- · projection 225 mm
- · normal spray
- · flow rate at 3 bar: 5 l/min
- ceramic cartridge
- · temperature limitation adjustable
- · suitable for continuous flow water heaters
- · non-closing waste set
- · material waste set: metal
- · connection type: basic set
- · connection dimension: DN15
- · handle can be positioned on the right or left, depends on the basic set installation