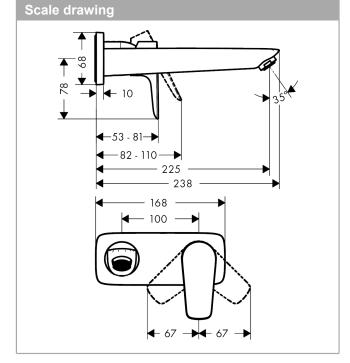

## product features

- · consists of: single lever basin mixer for concealed installation wall-mounted, waste set
- · projection 225 mm
- · normal spray
- · flow rate at 3 bar: 5 l/min
- ceramic cartridge
- · temperature limitation adjustable
- · suitable for continuous flow water heaters
- · non-closing waste set
- · material waste set: metal
- · connection type: basic set
- · connection dimension: DN15
- · handle can be positioned on the right or left, depends on the basic set installation