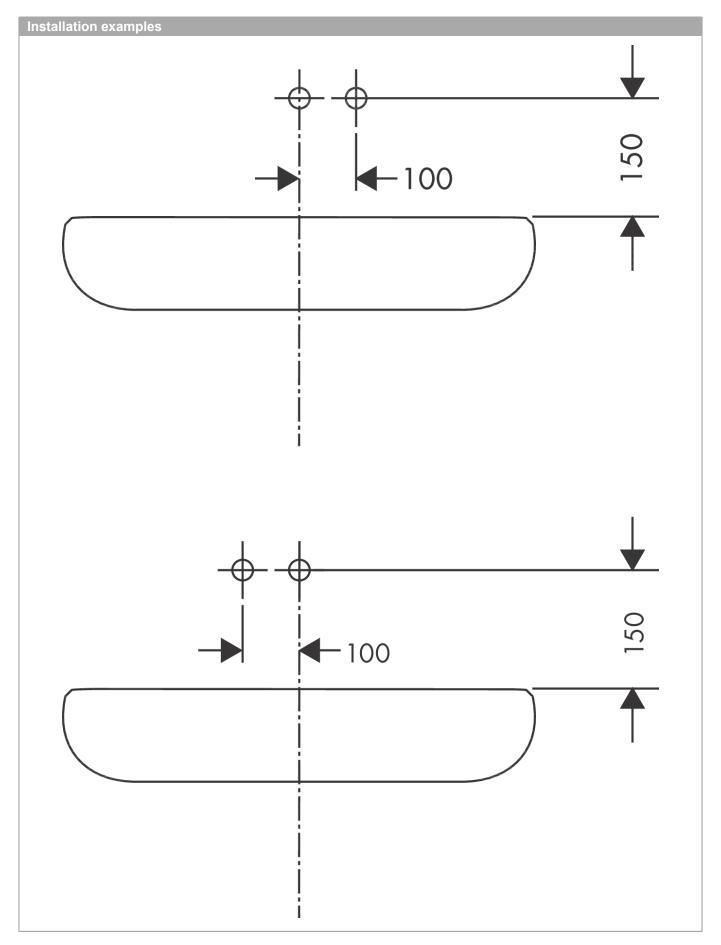

basin mixer for concealed installation wall-mounted with spout 22.5 cm

Surfaces: Matt White Article Number: 71734700



## Description

## product features

- · consists of: single lever basin mixer for concealed installation wall-mounted, waste set
- · projection 225 mm
- · normal spray
- · flow rate at 3 bar: 5 l/min
- ceramic cartridge
- · temperature limitation adjustable
- · suitable for continuous flow water heaters
- · non-closing waste set
- · material waste set: metal
- · connection type: basic set
- · connection dimension: DN15
- · handle can be positioned on the right or left, depends on the basic set installation















Talis E

Single lever basin mixer for concealed installation wall-mounted with spout 22.5 cm  $\,$ 

Surfaces: Matt White Article Number: 71734700