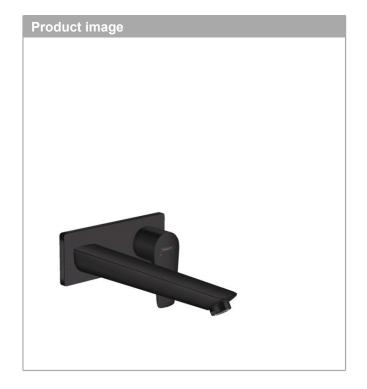

## Talis E

Single lever basin mixer for concealed installation wall-mounted with spout 22.5 cm  $\,$ 

Talis E
Single lever basin mixer for concealed installation wall-mounted with spout 22.5 cm
Surfaces: Matt Black Article Number: 71734670

Talis E

Single lever basin mixer for concealed installation wall-mounted with spout 22.5 cm Surfaces: Matt Black Article Number: 71734670