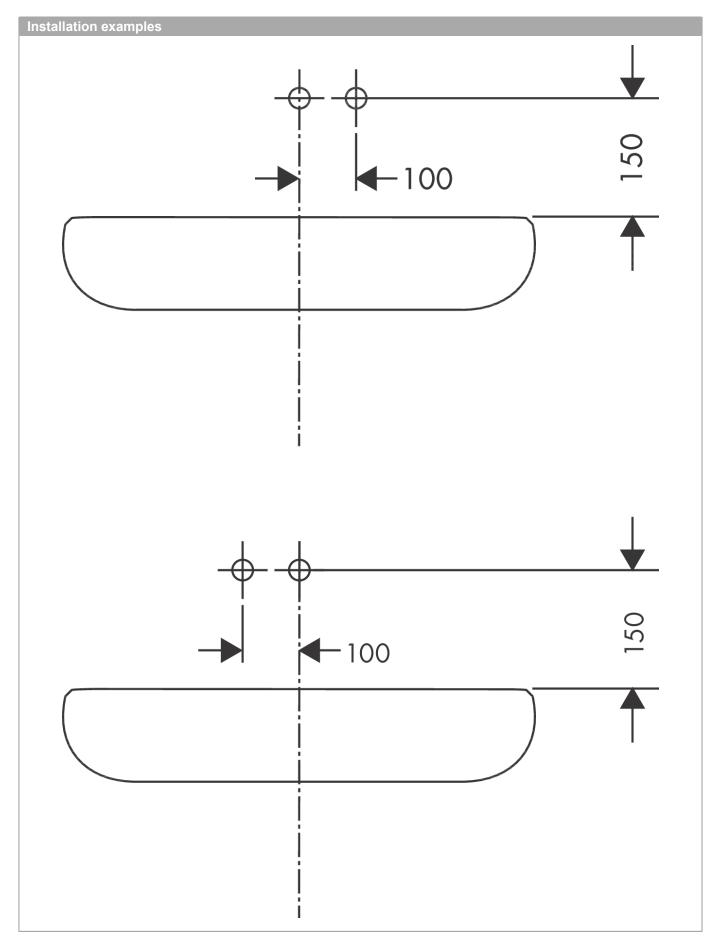

ption

## product features

- · consists of: single lever basin mixer for concealed installation wall-mounted, waste set
- · projection 225 mm
- · normal spray
- · flow rate at 3 bar: 5 l/min
- ceramic cartridge
- · temperature limitation adjustable
- · suitable for continuous flow water heaters
- · non-closing waste set
- · material waste set: metal
- · connection type: basic set
- · connection dimension: DN15
- · handle can be positioned on the right or left, depends on the basic set installation









Talis E
Single lever basin mixer for concealed installation wall-mounted with spout 22.5 cm
Surfaces: Matt Black Article Number: 71734670







Talis E

Single lever basin mixer for concealed installation wall-mounted with spout 22.5 cm Surfaces: Matt Black Article Number: 71734670