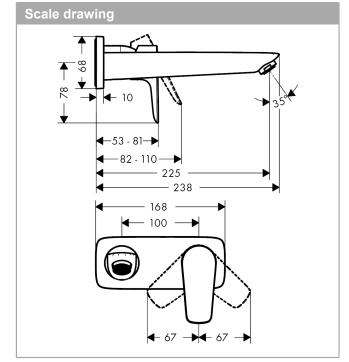

## product features

- · consists of: single lever basin mixer for concealed installation wall-mounted, waste set
- · projection 225 mm
- · normal spray
- · flow rate at 3 bar: 5 l/min
- ceramic cartridge
- · temperature limitation adjustable
- · suitable for continuous flow water heaters
- · non-closing waste set
- · material waste set: metal
- · connection type: basic set
- · connection dimension: DN15
- · handle can be positioned on the right or left, depends on the basic set installation