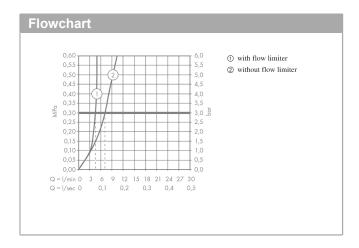

## product features

- · consists of: single lever basin mixer for concealed installation wall-mounted, waste set
- · projection 225 mm
- · normal spray
- · flow rate at 3 bar: 5 l/min
- ceramic cartridge
- · temperature limitation adjustable
- · suitable for continuous flow water heaters
- · non-closing waste set
- · material waste set: metal
- · connection type: basic set
- · connection dimension: DN15
- · handle can be positioned on the right or left, depends on the basic set installation