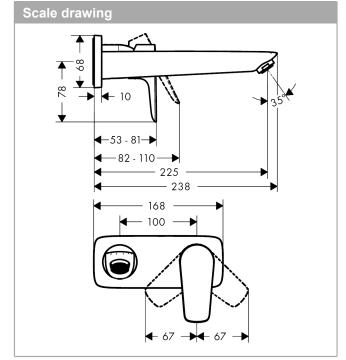

## product features

- · consists of: single lever basin mixer for concealed installation wall-mounted, waste set
- · projection 225 mm
- · normal spray
- · flow rate at 3 bar: 5 l/min
- ceramic cartridge
- · temperature limitation adjustable
- · suitable for continuous flow water heaters
- · non-closing waste set
- · material waste set: metal
- · connection type: basic set
- · connection dimension: DN15
- · handle can be positioned on the right or left, depends on the basic set installation