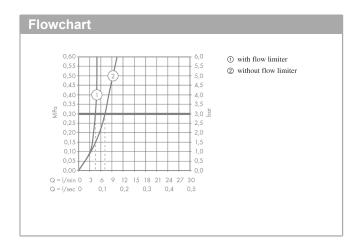

## product features

- · consists of: single lever basin mixer for concealed installation wall-mounted, waste set
- · projection 225 mm
- · normal spray
- · flow rate at 3 bar: 5 l/min
- ceramic cartridge
- · temperature limitation adjustable
- · suitable for continuous flow water heaters
- · non-closing waste set
- · material waste set: metal
- · connection type: basic set
- · connection dimension: DN15
- · handle can be positioned on the right or left, depends on the basic set installation