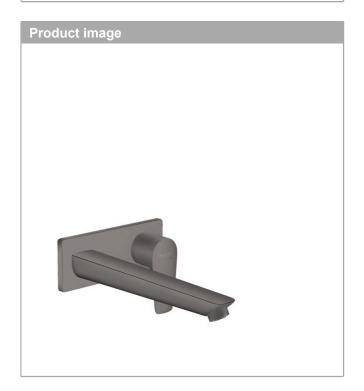

## Talis E

Single lever basin mixer for concealed installation wall-mounted with spout 22.5 cm Surfaces: Brushed Black Chrome Article Number: 71734340

Talis E
Single lever basin mixer for concealed installation wall-mounted with spout 22.5 cm
Surfaces: Brushed Black Chrome Article Number: 71734340

Talis E
Single lever basin mixer for concealed installation wall-mounted with spout 22.5 cm
Surfaces: Brushed Black Chrome Article Number: 71734340