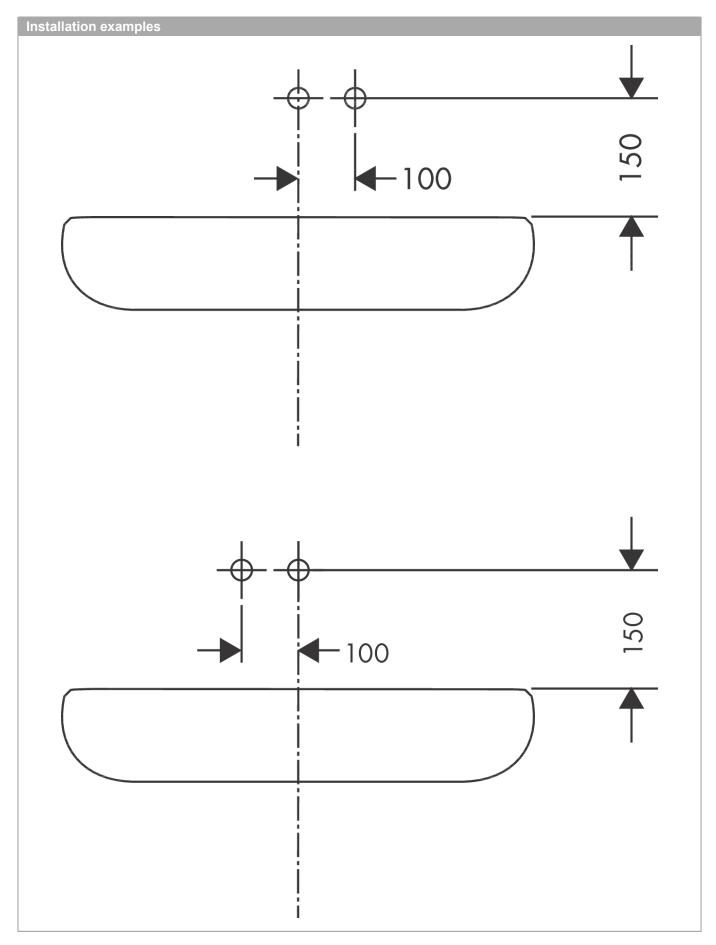

## product features

- · consists of: single lever basin mixer for concealed installation wall-mounted, waste set
- · projection 225 mm
- · normal spray
- · flow rate at 3 bar: 5 l/min
- ceramic cartridge
- · temperature limitation adjustable
- · suitable for continuous flow water heaters
- · non-closing waste set
- · material waste set: metal
- · connection type: basic set
- · connection dimension: DN15
- · handle can be positioned on the right or left, depends on the basic set installation