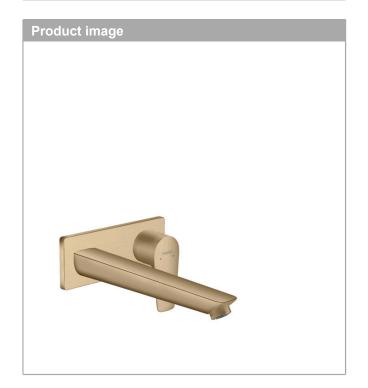

## Talis E

Single lever basin mixer for concealed installation wall-mounted with spout 22.5 cm Surfaces: Brushed Bronze Article Number: 71734140

Talis E
Single lever basin mixer for concealed installation wall-mounted with spout 22.5 cm
Surfaces: Brushed Bronze Article Number: 71734140

Talis E
Single lever basin mixer for concealed installation wall-mounted with spout 22.5 cm
Surfaces: Brushed Bronze Article Number: 71734140