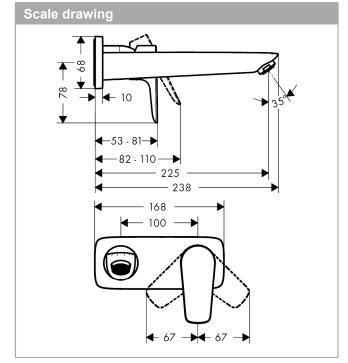

## product features

- · consists of: single lever basin mixer for concealed installation wall-mounted, waste set
- · projection 225 mm
- · normal spray
- · flow rate at 3 bar: 5 l/min
- ceramic cartridge
- · temperature limitation adjustable
- · suitable for continuous flow water heaters
- · non-closing waste set
- · material waste set: metal
- · connection type: basic set
- · connection dimension: DN15
- · handle can be positioned on the right or left, depends on the basic set installation