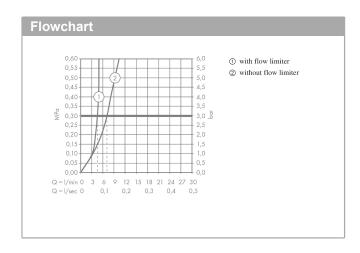

## product features

- · consists of: single lever basin mixer for concealed installation wall-mounted, waste set
- · projection 225 mm
- · normal spray
- · flow rate at 3 bar: 5 l/min
- ceramic cartridge
- · temperature limitation adjustable
- · suitable for continuous flow water heaters
- · non-closing waste set
- · material waste set: metal
- · connection type: basic set
- · connection dimension: DN15
- · handle can be positioned on the right or left, depends on the basic set installation