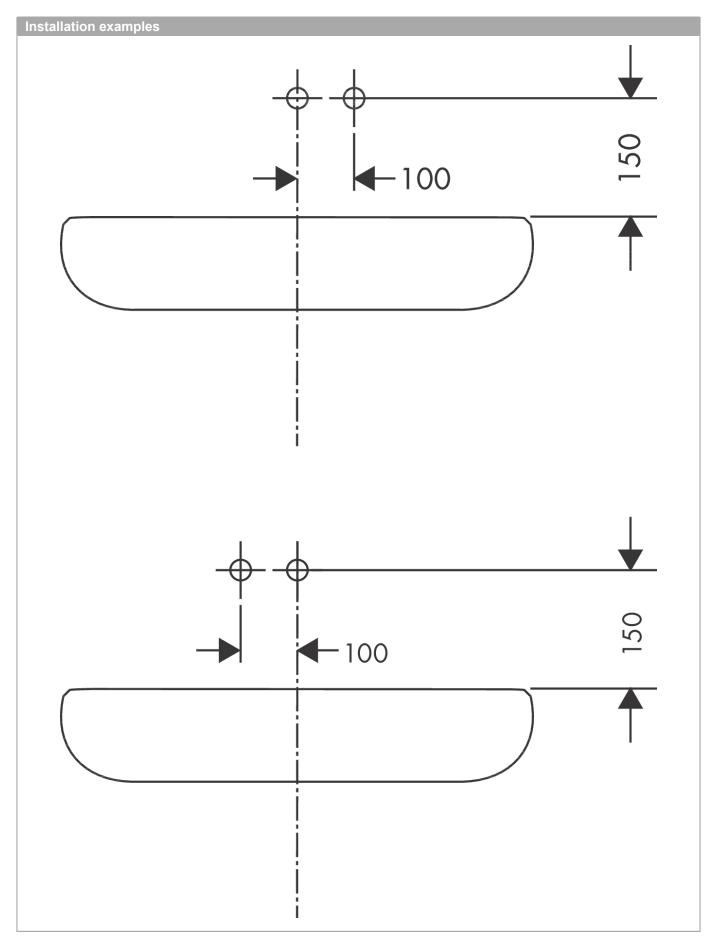

## product features

- · consists of: single lever basin mixer for concealed installation wall-mounted, waste set
- · projection 225 mm
- · normal spray
- · flow rate at 3 bar: 5 l/min
- ceramic cartridge
- · temperature limitation adjustable
- · suitable for continuous flow water heaters
- · non-closing waste set
- · material waste set: metal
- · connection type: basic set
- · connection dimension: DN15
- · handle can be positioned on the right or left, depends on the basic set installation