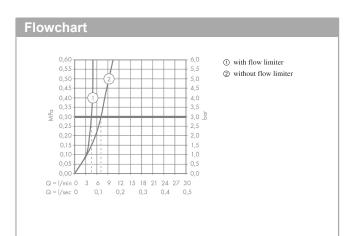

## installation wall-mounted, waste set projection 225 mm

- · normal spray
- · flow rate at 3 bar: 5 l/min
- · ceramic cartridge
- · temperature limitation adjustable
- · suitable for continuous flow water heaters
- · non-closing waste set
- · material waste set: metal
- · connection type: basic set
- · connection dimension: DN15
- · handle can be positioned on the right or left, depends on the basic set installation