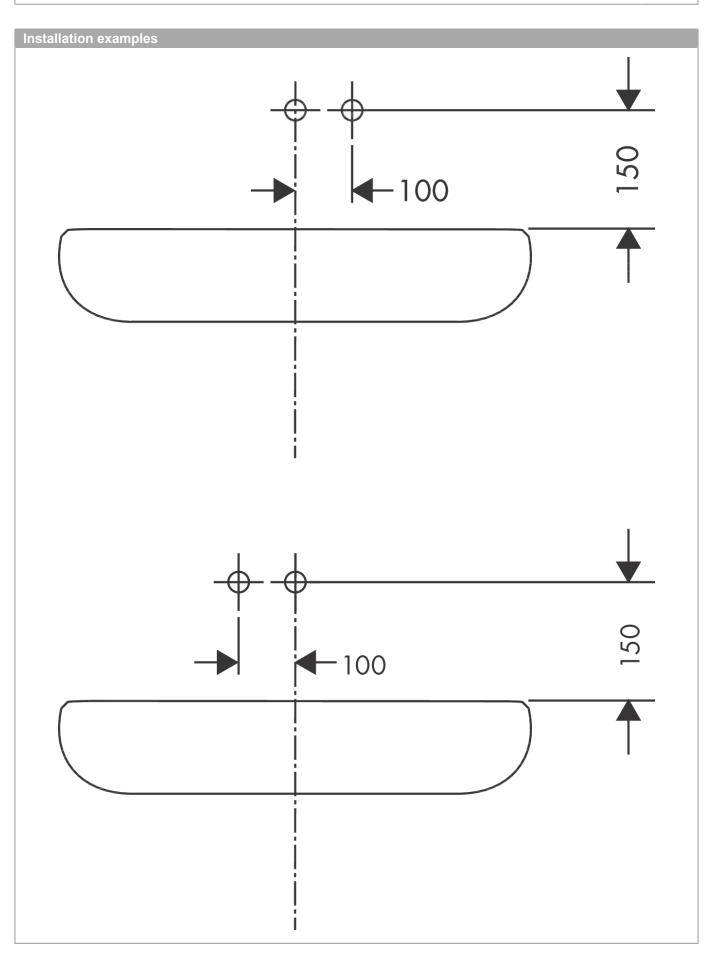

inuous flow water heaters
- · non-closing waste set
- · material waste set: metal
- · connection type: basic set
- · connection dimension: DN15
- · handle can be positioned on the right or left, depends on the basic set installation





#### Scale drawing





E.

Description

product features

#### Talis E Single lever basin mixer for concealed installation wall-mounted with spout 22.5 cm

Article Number: 71734000 Surfaces: Chrome

· consists of: single lever basin mixer for concealed

## hansgrohe

# Talis ESingle lever basin mixer for concealed installation wall-mounted with spout 22.5 cmSurfaces: ChromeArticle Number: 71734000





# hansgrohe

### Talis E

Single lever basin mixer for concealed installation wall-mounted with spout 22.5 cm Surfaces: Chrome Article Number: 71734000