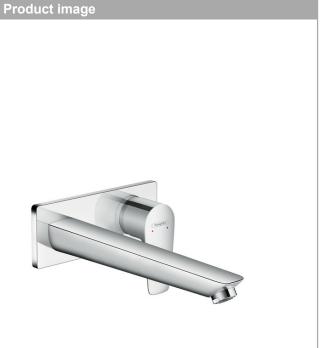

#### Talis E Single lever basin mixer for concealed installation wall-mounted with spout 22.5 cm

Article Number: 71734000 Surfaces: Chrome

· consists of: single lever basin mixer for concealed

# Talis ESingle lever basin mixer for concealed installation wall-mounted with spout 22.5 cmSurfaces: ChromeArticle Number: 71734000

### Talis E

Single lever basin mixer for concealed installation wall-mounted with spout 22.5 cm Surfaces: Chrome Article Number: 71734000