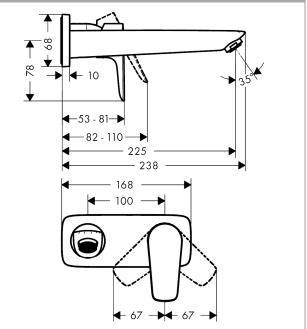

#### Scale drawing

E.

Description

product features

## installation wall-mounted, waste set projection 225 mm

- · normal spray
- · flow rate at 3 bar: 5 l/min
- · ceramic cartridge
- · temperature limitation adjustable
- · suitable for continuous flow water heaters
- · non-closing waste set
- · material waste set: metal
- · connection type: basic set
- · connection dimension: DN15
- · handle can be positioned on the right or left, depends on the basic set installation