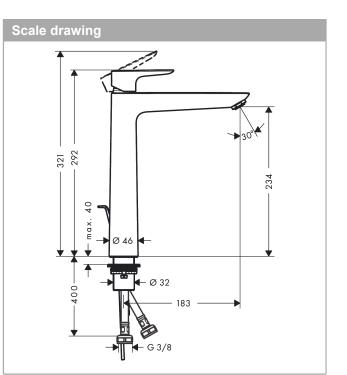

## product features

- · consists of: single lever basin mixer, waste set
- ComfortZone 240 .
- . projection 183 mm
- . normal spray
- · flow rate at 3 bar: 5 l/min
- · ceramic cartridge
- · temperature limitation adjustable
- · suitable for continuous flow water heaters
- · pop-up waste set G 1¼
- · material waste set: metal
- connection type: G 3/8 connections .
- . connection dimension: DN15