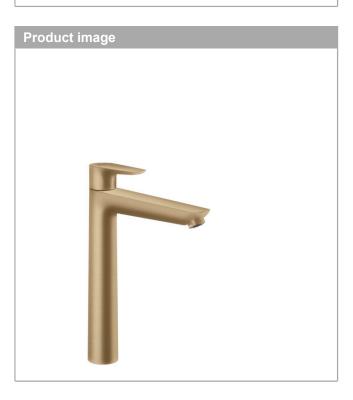

## Single lever basin mixer 240 with pop-up waste set

Article Number: 71716140

## product features

- · consists of: single lever basin mixer, waste set
- ComfortZone 240 .
- . projection 183 mm
- . normal spray
- · flow rate at 3 bar: 5 l/min

Surfaces: Brushed Bronze

- · ceramic cartridge
- · temperature limitation adjustable
- · suitable for continuous flow water heaters
- · pop-up waste set G 1¼
- · material waste set: metal
- · connection type: G 3/4 connections
- . connection dimension: DN15