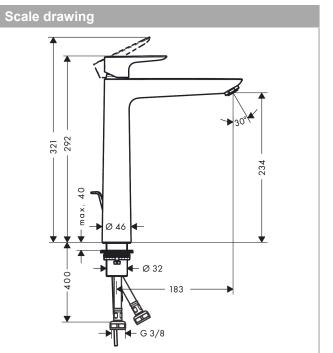

## product features

- · consists of: single lever basin mixer, waste set
- ComfortZone 240 .
- . projection 183 mm
- . normal spray
- · flow rate at 3 bar: 5 l/min

Surfaces: Brushed Bronze

- · ceramic cartridge
- · temperature limitation adjustable
- · suitable for continuous flow water heaters
- · pop-up waste set G 1¼
- · material waste set: metal
- · connection type: G 3/4 connections
- . connection dimension: DN15