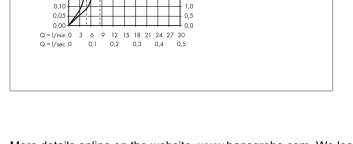

(1) with flow limiter

2 without flow limiter

## Flowchart

0,60

0.55

0,50

0,45

0,40 0,35

0,25

0,20

Q,00

5 5

5,0

4,5 4,0

3.5

2,5

2,0 1,5

3.0 2