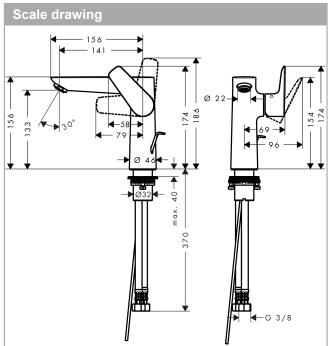

#### product features

- · consists of: single lever basin mixer, waste set
- · ComfortZone 150
- · projection 141 mm
- · normal spray
- · flow rate at 3 bar: 5 l/min
- · ceramic cartridge
- · temperature limitation adjustable
- · suitable for continuous flow water heaters
- · pop-up waste set G 1¼
- · material waste set: metal
- connection type: G <sup>3</sup>/<sub>8</sub> connections
- · connection dimension: DN15