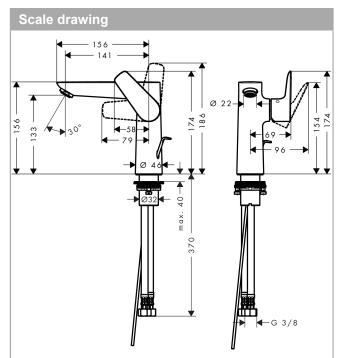

#### product features

- · consists of: single lever basin mixer, waste set
- · ComfortZone 150
- · projection 141 mm
- · normal spray
- · flow rate at 3 bar: 5 l/min
- · ceramic cartridge
- temperature limitation adjustable
- · suitable for continuous flow water heaters
- · pop-up waste set G 1¼
- · material waste set: metal
- connection type: G ¾ connections
- · connection dimension: DN15