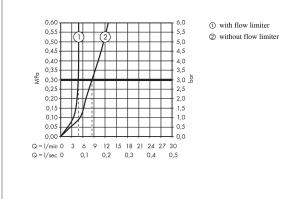

#### Flowchart

#### product features

- · consists of: single lever basin mixer, waste set
- · ComfortZone 150
- · projection 141 mm
- · normal spray
- · flow rate at 3 bar: 5 l/min
- · ceramic cartridge
- temperature limitation adjustable
- · suitable for continuous flow water heaters
- · pop-up waste set G 1¼
- · material waste set: metal
- connection type: G ¾ connections
- · connection dimension: DN15