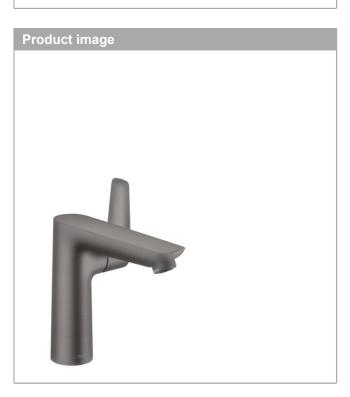

# Single lever basin mixer 150 with pop-up waste setSurfaces: Brushed Black ChromeArticle Number: 71754340

#### product features

- · consists of: single lever basin mixer, waste set
- · ComfortZone 150
- · projection 141 mm
- · normal spray
- · flow rate at 3 bar: 5 l/min
- · ceramic cartridge
- temperature limitation adjustable
- · suitable for continuous flow water heaters
- · pop-up waste set G 1¼
- · material waste set: metal
- connection type: G ¾ connections
- · connection dimension: DN15