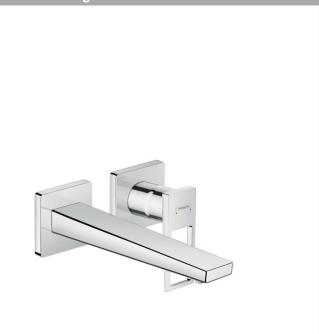

# consists of: single lever basin mixer for concealed installation wall-mounted, waste set projection 225 mm

Article Number: 74526000

Single lever basin mixer for concealed installation wall-mounted with loop handle and spout

· normal spray

Metropol

22.5 cm

Description

product features

Surfaces: Chrome

- · flow rate at 3 bar: 5 l/min
- · ceramic cartridge
- · temperature limitation adjustable
- $\cdot$  suitable for continuous flow water heaters
- · non-closing waste set
- · material waste set: metal
- · connection type: basic set
- · connection dimension: DN15
- handle can be positioned on the right or left, depends on the basic set installation

#### Metropol Single lever basin mixer for concealed installation wall-mounted with loop handle and spout 22.5 cm

Surfaces: Chrome Article Number: 74526000