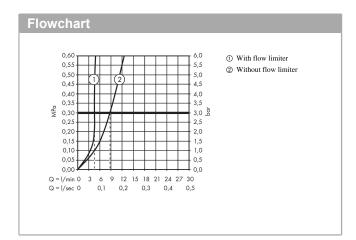

· normal spray

Metropol

22.5 cm

Description

product features

Surfaces: Chrome

- · flow rate at 3 bar: 5 l/min
- · ceramic cartridge
- · temperature limitation adjustable
- $\cdot$  suitable for continuous flow water heaters
- · non-closing waste set
- · material waste set: metal
- · connection type: basic set
- · connection dimension: DN15
- handle can be positioned on the right or left, depends on the basic set installation