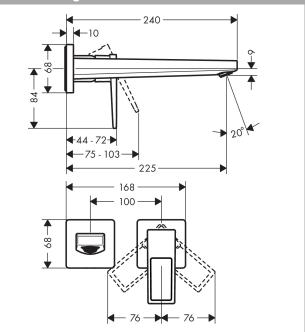

# consists of: single lever basin mixer for concealed installation wall-mounted, waste set projection 225 mm

Article Number: 74526000

Single lever basin mixer for concealed installation wall-mounted with loop handle and spout

· normal spray

Metropol

22.5 cm

Description

product features

Surfaces: Chrome

- · flow rate at 3 bar: 5 l/min
- · ceramic cartridge
- · temperature limitation adjustable
- $\cdot$  suitable for continuous flow water heaters
- · non-closing waste set
- · material waste set: metal
- · connection type: basic set
- · connection dimension: DN15
- handle can be positioned on the right or left, depends on the basic set installation

### Product image



### Page 1/2

## hansgrohe



#### Scale drawing





### hansgrohe

#### Metropol Single lever basin mixer for concealed installation wall-mounted with loop handle and spout 22.5 cm



Surfaces: Chrome Article Number: 74526000