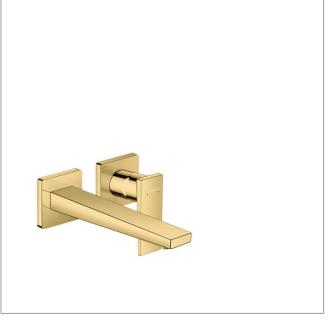

#### Metropol Single lever basin mixer for concealed installation wall-mounted with lever handle and spout 22.5 cm

Surfaces: Polished Gold Optic Article Number: 32526990

#### product features

- · consists of: single lever basin mixer for concealed installation wall-mounted, waste set
- · projection 225 mm
- · normal spray
- · flow rate at 3 bar: 5 l/min
- · ceramic cartridge
- · temperature limitation adjustable

- · connection dimension: DN15
- · handle can be positioned on the right or left, depends