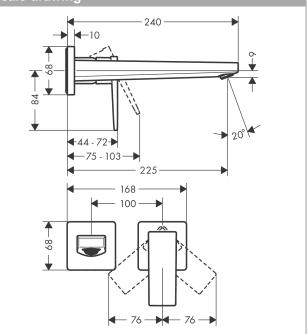

- · suitable for continuous flow water heaters
- · non-closing waste set
- · material waste set: metal
- · connection type: basic set
- on the basic set installation

### Product image



#### 1/2 Page

#### Metropol Single lever basin mixer for concealed installation wall-mounted with lever handle and spout 22.5 cm

Surfaces: Polished Gold Optic Article Number: 32526990

#### Description

#### product features

- · consists of: single lever basin mixer for concealed installation wall-mounted, waste set
- · projection 225 mm
- · normal spray
- · flow rate at 3 bar: 5 l/min
- · ceramic cartridge
- · temperature limitation adjustable



- · connection dimension: DN15
- · handle can be positioned on the right or left, depends



#### Scale drawing





-

## hansgrohe

# MetropolSingle lever basin mixer for concealed installation wall-mounted with lever handle and spout22.5 cmSurfaces: Polished Gold OpticArticle Number: 32526990



0,60 6,0 5,5 5,0 4,5 4,0 3,5 ① With flow limiter 0,55 Without flow limiter 0,50 0,45 0,40 0,35 MPa 3,0 효 2,5 0,30 0,25 FIII 2,0 1,5 1,0 0,5 0,20 0,15 0,10 0,05 0,0 0,00 🖌 
 Q = I/min 0
 3
 6
 9
 12
 15
 18
 21
 24
 27
 30

 Q = I/sec 0
 0,1
 0,2
 0,3
 0,4
 0,5