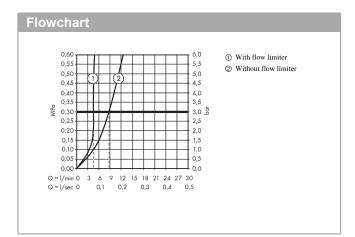

#### product features

- consists of: single lever basin mixer for concealed installation wall-mounted, waste set
- projection 225 mm
- · normal spray
- · flow rate at 3 bar: 5 l/min
- · ceramic cartridge
- temperature limitation adjustable
- · suitable for continuous flow water heaters
- · non-closing waste set
- · material waste set: metal
- · connection type: basic set
- · connection dimension: DN15
- handle can be positioned on the right or left, depends on the basic set installation