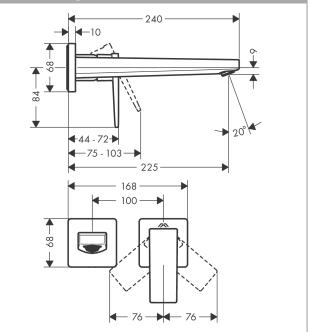

## hansgrohe

### Metropol

Single lever basin mixer for concealed installation wall-mounted with lever handle and spout 22.5 cm

Surfaces: Matt White Article Number: 32526700

#### Description

#### product features

- consists of: single lever basin mixer for concealed installation wall-mounted, waste set
- projection 225 mm
- · normal spray
- · flow rate at 3 bar: 5 l/min
- · ceramic cartridge
- temperature limitation adjustable
- · suitable for continuous flow water heaters
- · non-closing waste set
- · material waste set: metal
- · connection type: basic set
- · connection dimension: DN15
- handle can be positioned on the right or left, depends on the basic set installation





#### Scale drawing



# hansgrohe

### Metropol Single lever basin mixer for concealed installation wall-mounted with lever handle and spout 22.5 cm

Surfaces: Matt White Article Number: 32526700