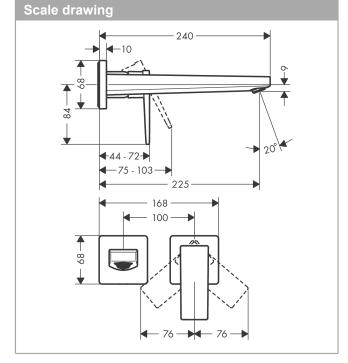

#### product features

- · consists of: single lever basin mixer for concealed installation wall-mounted, waste set
- · projection 225 mm
- · normal spray
- · flow rate at 3 bar: 5 l/min
- ceramic cartridge
- · temperature limitation adjustable
- · suitable for continuous flow water heaters
- · non-closing waste set
- · material waste set: metal
- · connection type: basic set
- · connection dimension: DN15
- · handle can be positioned on the right or left, depends on the basic set installation