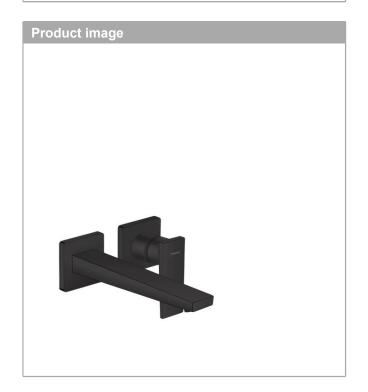

# Single lever basin mixer for concealed installation wall-mounted with lever handle and spout 22.5 cm

14

Surfaces: Matt Black Article Number: 32526670

# Single lever basin mixer for concealed installation wall-mounted with lever handle and spout 22.5 cm

Surfaces: Matt Black Article Number: 32526670