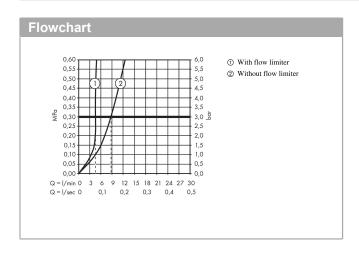

#### product features

- · consists of: single lever basin mixer for concealed installation wall-mounted, waste set
- · projection 225 mm
- · normal spray
- · flow rate at 3 bar: 5 l/min
- ceramic cartridge
- · temperature limitation adjustable
- · suitable for continuous flow water heaters
- · non-closing waste set
- · material waste set: metal
- · connection type: basic set
- · connection dimension: DN15
- · handle can be positioned on the right or left, depends on the basic set installation