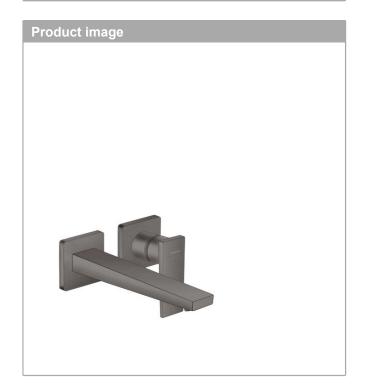

### Metropol

## Single lever basin mixer for concealed installation wall-mounted with lever handle and spout 22.5 cm

Surfaces: Brushed Black Chrome Article Number: 32526340

## Metropol

# Single lever basin mixer for concealed installation wall-mounted with lever handle and spout 22.5 cm

Surfaces: Brushed Black Chrome Article Number: 32526340