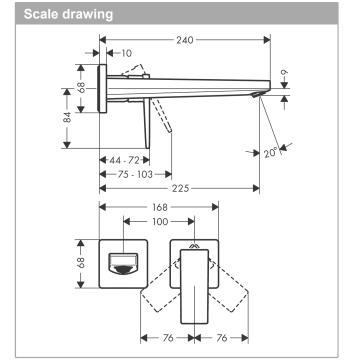

#### product features

- · consists of: single lever basin mixer for concealed installation wall-mounted, waste set
- · projection 225 mm
- · normal spray
- · flow rate at 3 bar: 5 l/min
- ceramic cartridge
- · temperature limitation adjustable
- · suitable for continuous flow water heaters
- · non-closing waste set
- · material waste set: metal
- · connection type: basic set
- · connection dimension: DN15
- · handle can be positioned on the right or left, depends on the basic set installation