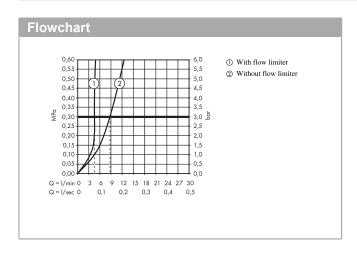

#### product features

- · consists of: single lever basin mixer for concealed installation wall-mounted, waste set
- · projection 225 mm
- · normal spray
- · flow rate at 3 bar: 5 l/min
- ceramic cartridge
- · temperature limitation adjustable
- · suitable for continuous flow water heaters
- · non-closing waste set
- · material waste set: metal
- · connection type: basic set
- · connection dimension: DN15
- · handle can be positioned on the right or left, depends on the basic set installation