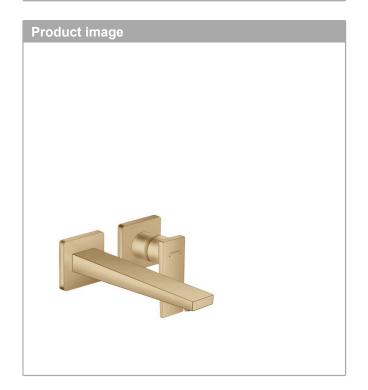

#### Metropol

## Single lever basin mixer for concealed installation wall-mounted with lever handle and spout 22.5 cm

Surfaces: Brushed Bronze Article Number: 32526140

### Metropol

# Single lever basin mixer for concealed installation wall-mounted with lever handle and spout 22.5 cm

Surfaces: Brushed Bronze Article Number: 32526140