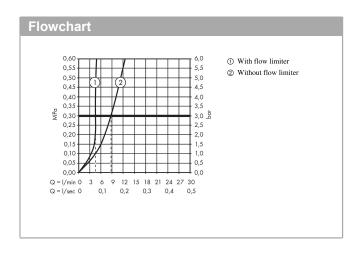

#### product features

- · consists of: single lever basin mixer for concealed installation wall-mounted, waste set
- · projection 225 mm
- · normal spray
- · flow rate at 3 bar: 5 l/min
- ceramic cartridge
- · temperature limitation adjustable
- · suitable for continuous flow water heaters
- · non-closing waste set
- · material waste set: metal
- · connection type: basic set
- · connection dimension: DN15
- · handle can be positioned on the right or left, depends on the basic set installation