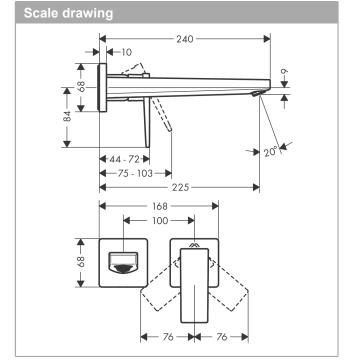

#### product features

- · consists of: single lever basin mixer for concealed installation wall-mounted, waste set
- · projection 225 mm
- · normal spray
- · flow rate at 3 bar: 5 l/min
- ceramic cartridge
- · temperature limitation adjustable
- · suitable for continuous flow water heaters
- · non-closing waste set
- · material waste set: metal
- · connection type: basic set
- · connection dimension: DN15
- · handle can be positioned on the right or left, depends on the basic set installation