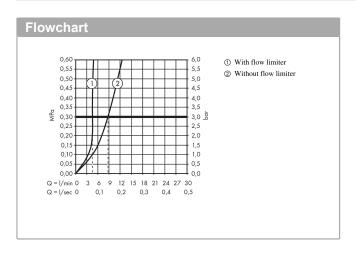

### product features

- · consists of: single lever basin mixer for concealed installation wall-mounted, waste set
- · projection 225 mm
- · normal spray
- · flow rate at 3 bar: 5 l/min
- ceramic cartridge
- · temperature limitation adjustable
- · suitable for continuous flow water heaters
- · non-closing waste set
- · material waste set: metal
- · connection type: basic set
- · connection dimension: DN15
- · handle can be positioned on the right or left, depends on the basic set installation