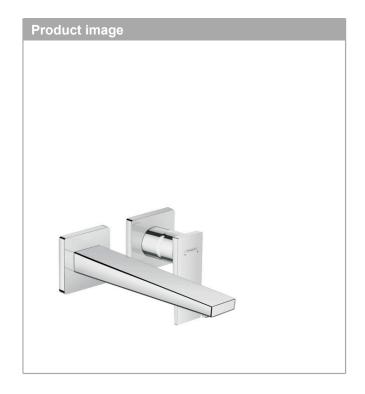

# Single lever basin mixer for concealed installation wall-mounted with lever handle and spout 22.5 cm

Surfaces: Chrome Article Number: 32526000