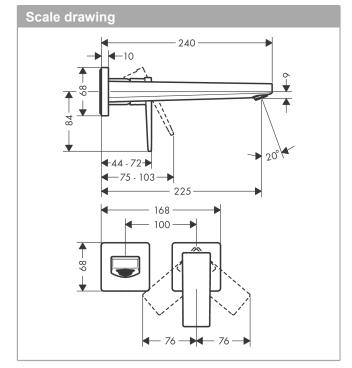

### product features

- · consists of: single lever basin mixer for concealed installation wall-mounted, waste set
- · projection 225 mm
- · normal spray
- · flow rate at 3 bar: 5 l/min
- ceramic cartridge
- · temperature limitation adjustable
- · suitable for continuous flow water heaters
- · non-closing waste set
- · material waste set: metal
- · connection type: basic set
- · connection dimension: DN15
- · handle can be positioned on the right or left, depends on the basic set installation