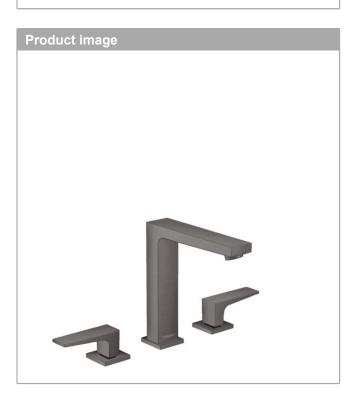

## **Metropol**

#### 3-hole basin mixer 160 with lever handles and push-open waste set Surfaces: Brushed Black Chrome Article Number: 32515340

### product features

- · consists of: 3-hole basin mixer, waste set
- · ComfortZone 160
- projection 152 mm
- · flow rate at 3 bar: 5 l/min
- · ceramic valves hot/ cold 90°
- · suitable for continuous flow water heaters
- · push-open waste set G 1¼
- · material waste set: metal
- · connection type: G 3/8 connections
- · connection dimension: DN15