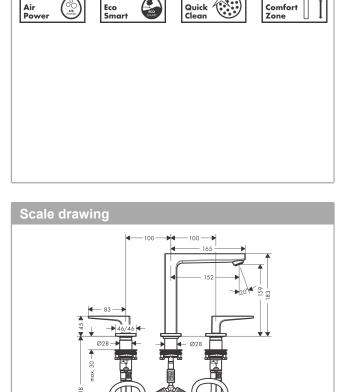

### product features

- · consists of: 3-hole basin mixer, waste set
- · ComfortZone 160
- projection 152 mm
- · flow rate at 3 bar: 5 l/min
- · ceramic valves hot/ cold 90°
- · suitable for continuous flow water heaters
- · push-open waste set G 1¼
- · material waste set: metal
- · connection type: G 3/8 connections
- · connection dimension: DN15