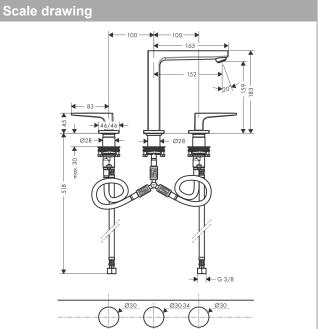

## **3-hole basin mixer 160 with lever handles and push-open waste set** Surfaces: **Brushed Bronze** Article Number: **32515140**

### product features

- · consists of: 3-hole basin mixer, waste set
- · ComfortZone 160
- · projection 152 mm
- · flow rate at 3 bar: 5 l/min
- · ceramic valves hot/ cold 90°
- · suitable for continuous flow water heaters
- · push-open waste set G 1¼
- · material waste set: metal
- · connection type: G 3/8 connections
- · connection dimension: DN15