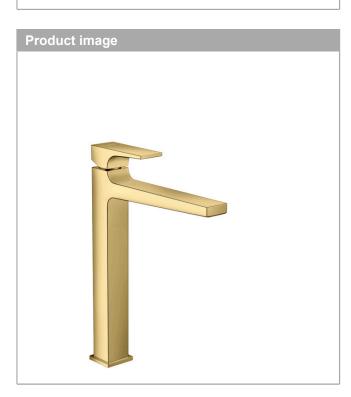

## Metropol

Single lever basin mixer 260 with lever handle for washbowls with push-open waste set Surfaces: Polished Gold Optic Article Number: 32512990

#### product features

- · consists of: single lever basin mixer, waste set
- · ComfortZone 260
- · projection 204 mm
- normal spray
- · flow rate at 3 bar: 5 l/min
- · ceramic cartridge
- temperature limitation adjustable
- · suitable for continuous flow water heaters
- · push-open waste set G 1¼
- · material waste set: metal
- · connection type: G 3/2 connections
- · connection dimension: DN15