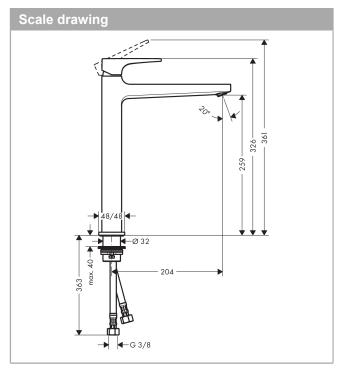

#### product features

- · consists of: single lever basin mixer, waste set
- · ComfortZone 260
- · projection 204 mm
- normal spray
- · flow rate at 3 bar: 5 l/min
- · ceramic cartridge
- temperature limitation adjustable
- · suitable for continuous flow water heaters
- · push-open waste set G 1¼
- · material waste set: metal
- · connection type: G 3/2 connections
- · connection dimension: DN15