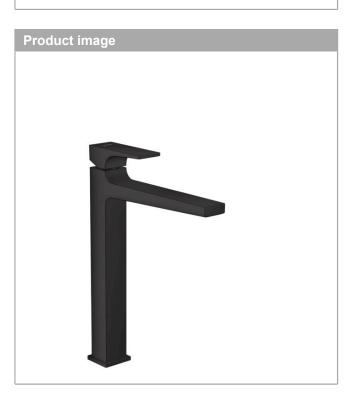

## Metropol

Single lever basin mixer 260 with lever handle for washbowls with push-open waste set Surfaces: Matt Black Article Number: 32512670 F

#### product features

- · consists of: single lever basin mixer, waste set
- · ComfortZone 260
- · projection 204 mm
- · normal spray
- · flow rate at 3 bar: 5 l/min
- · ceramic cartridge
- temperature limitation adjustable
- · suitable for continuous flow water heaters
- · push-open waste set G 1¼
- · material waste set: metal
- · connection type: G 3/4 connections
- · connection dimension: DN15