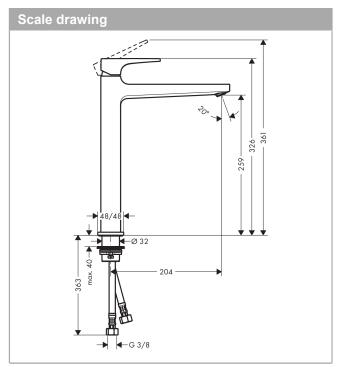

#### product features

- · consists of: single lever basin mixer, waste set
- · ComfortZone 260
- · projection 204 mm
- · normal spray
- · flow rate at 3 bar: 5 l/min
- · ceramic cartridge
- temperature limitation adjustable
- · suitable for continuous flow water heaters
- · push-open waste set G 1¼
- · material waste set: metal
- · connection type: G 3/4 connections
- · connection dimension: DN15