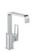

### Metropol

## Single lever basin mixer 230 with loop handle and push-open waste set

Surfaces: Chrome Article Number: 74511000

#### product features

- · consists of: single lever basin mixer, waste set
- · ComfortZone 230
- · projection 165 mm
- · swivel range 120°
- · normal spray
- · flow rate at 3 bar: 5 l/min
- · ceramic cartridge
- · temperature limitation adjustable
- · suitable for continuous flow water heaters
- · push-open waste set G 11/4
- · material waste set: metal
- · connection type: G 3/8 connections
- · connection dimension: DN15
- $\cdot \;\;$  handle position on the side: bottom-side at the base

# Metropol

Single lever basin mixer 230 with loop handle and push-open waste set Surfaces: Chrome Article Number: 74511000