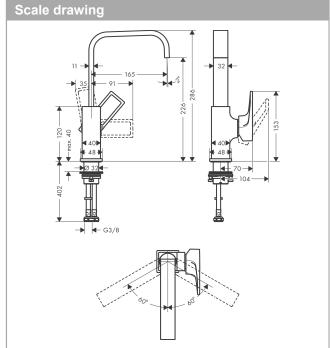

#### product features

- · consists of: single lever basin mixer, waste set
- · ComfortZone 230
- · projection 165 mm
- · swivel range 120°
- · normal spray
- · flow rate at 3 bar: 5 l/min
- · ceramic cartridge
- · temperature limitation adjustable
- · suitable for continuous flow water heaters
- · push-open waste set G 11/4
- · material waste set: metal
- · connection type: G 3/8 connections
- · connection dimension: DN15
- $\cdot \;\;$  handle position on the side: bottom-side at the base