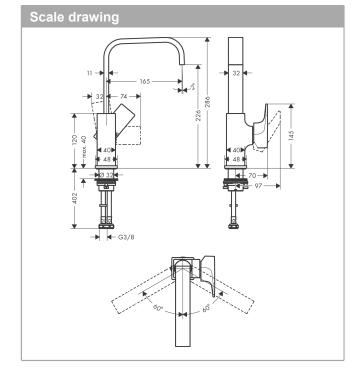

## product features

- · consists of: single lever basin mixer, waste set
- · ComfortZone 230
- · projection 165 mm
- · swivel range 120°
- · normal spray
- · flow rate at 3 bar: 5 l/min
- · ceramic cartridge
- · temperature limitation adjustable
- · suitable for continuous flow water heaters
- · push-open waste set G 11/4
- · material waste set: metal
- · connection type: G 3/8 connections
- · connection dimension: DN15
- handle position on the side: bottom-side at the base body (not suitable for wash bowls)