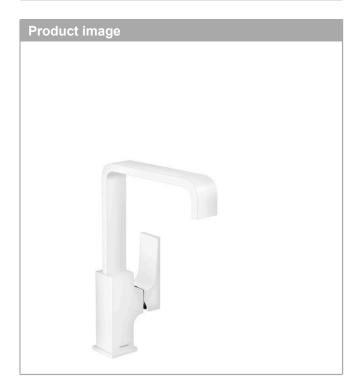

## Metropol

Single lever basin mixer 230 with lever handle and push-open waste set

Surfaces: Matt White Article Number: 32511700