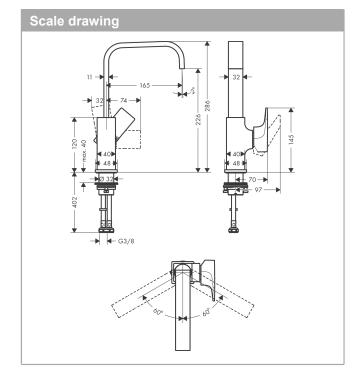

## product features

- · consists of: single lever basin mixer, waste set
- · ComfortZone 230
- · projection 165 mm
- · swivel range 120°
- · normal spray
- · flow rate at 3 bar: 5 l/min
- · ceramic cartridge
- · temperature limitation adjustable
- · suitable for continuous flow water heaters
- · push-open waste set G 11/4
- · material waste set: metal
- · connection type: G 3/8 connections
- · connection dimension: DN15
- handle position on the side: bottom-side at the base body (not suitable for wash bowls)