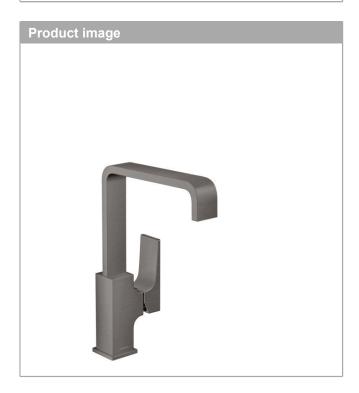

## Metropol

Single lever basin mixer 230 with lever handle and push-open waste set Surfaces: Brushed Black Chrome Article Number: 32511340