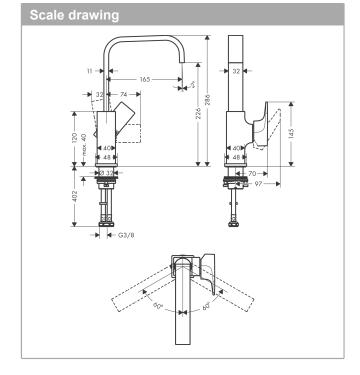

## product features

- · consists of: single lever basin mixer, waste set
- · ComfortZone 230
- · projection 165 mm
- · swivel range 120°
- · normal spray
- · flow rate at 3 bar: 5 l/min
- · ceramic cartridge
- · temperature limitation adjustable
- · suitable for continuous flow water heaters
- · push-open waste set G 11/4
- · material waste set: metal
- · connection type: G 3/8 connections
- · connection dimension: DN15
- handle position on the side: bottom-side at the base body (not suitable for wash bowls)