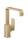

## Metropol

Single lever basin mixer 230 with lever handle and push-open waste set Surfaces: Brushed Bronze Article Number: 32511140

## product features

- · consists of: single lever basin mixer, waste set
- · ComfortZone 230
- · projection 165 mm
- · swivel range 120°
- · normal spray
- · flow rate at 3 bar: 5 l/min
- · ceramic cartridge
- · temperature limitation adjustable
- · suitable for continuous flow water heaters
- · push-open waste set G 11/4
- · material waste set: metal
- · connection type: G 3/8 connections
- · connection dimension: DN15
- handle position on the side: bottom-side at the base body (not suitable for wash bowls)