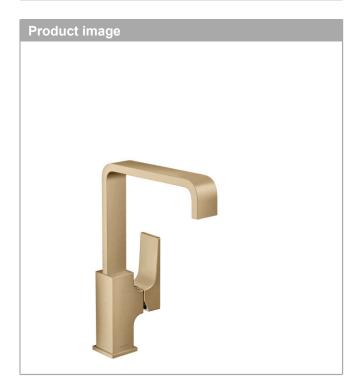

## Metropol

Single lever basin mixer 230 with lever handle and push-open waste set Surfaces: Brushed Bronze Article Number: 32511140