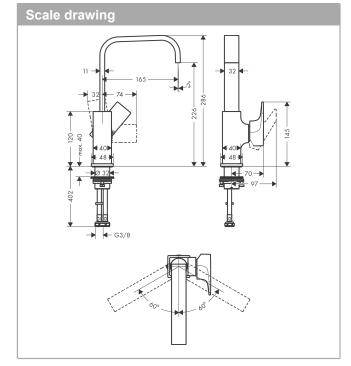

## product features

- · consists of: single lever basin mixer, waste set
- · ComfortZone 230
- · projection 165 mm
- · swivel range 120°
- · normal spray
- · flow rate at 3 bar: 5 l/min
- · ceramic cartridge
- · temperature limitation adjustable
- · suitable for continuous flow water heaters
- · push-open waste set G 11/4
- · material waste set: metal
- · connection type: G 3/8 connections
- · connection dimension: DN15
- handle position on the side: bottom-side at the base body (not suitable for wash bowls)