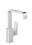

# Single lever basin mixer 230 with lever handle and push-open waste set

Surfaces: Chrome Article Number: 32511000

#### product features

- · consists of: single lever basin mixer, waste set
- · ComfortZone 230
- · projection 165 mm
- · swivel range 120°
- · normal spray
- · flow rate at 3 bar: 5 l/min
- · ceramic cartridge
- · temperature limitation adjustable
- · suitable for continuous flow water heaters
- · push-open waste set G 11/4
- · material waste set: metal
- · connection type: G 3/8 connections
- · connection dimension: DN15
- handle position on the side: bottom-side at the base body (not suitable for wash bowls)

# Metropol

Single lever basin mixer 230 with lever handle and push-open waste set Surfaces: Chrome Article Number: 32511000