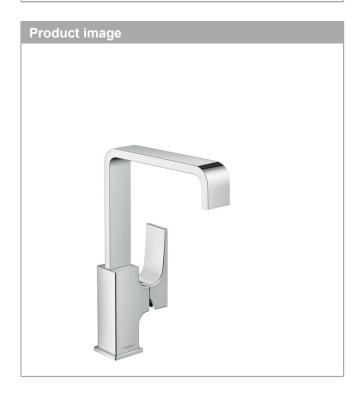

#### product features

- · consists of: single lever basin mixer, waste set
- · ComfortZone 230
- · projection 165 mm
- · swivel range 120°
- · normal spray
- · flow rate at 3 bar: 5 l/min
- · ceramic cartridge
- · temperature limitation adjustable
- · suitable for continuous flow water heaters
- · push-open waste set G 11/4
- · material waste set: metal
- · connection type: G 3/8 connections
- · connection dimension: DN15
- handle position on the side: bottom-side at the base body (not suitable for wash bowls)