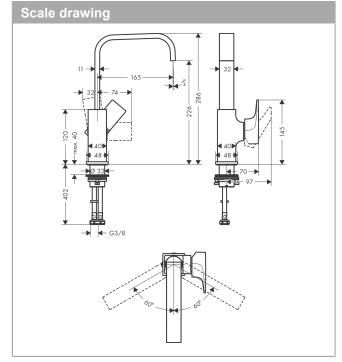

#### product features

- · consists of: single lever basin mixer, waste set
- · ComfortZone 230
- · projection 165 mm
- · swivel range 120°
- · normal spray
- · flow rate at 3 bar: 5 l/min
- · ceramic cartridge
- · temperature limitation adjustable
- · suitable for continuous flow water heaters
- · push-open waste set G 11/4
- · material waste set: metal
- · connection type: G 3/8 connections
- · connection dimension: DN15
- handle position on the side: bottom-side at the base body (not suitable for wash bowls)