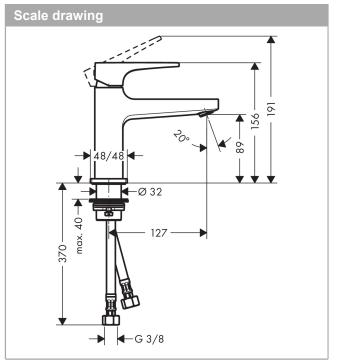

#### product features

- · consists of: single lever basin mixer, waste set
- · ComfortZone 100
- · projection 127 mm
- · normal spray
- · flow rate at 3 bar: 5 l/min
- · ceramic cartridge
- temperature limitation adjustable
- · suitable for continuous flow water heaters
- · push-open waste set G 1¼
- · material waste set: metal
- · connection type: G 3/8 connections
- · connection dimension: DN15