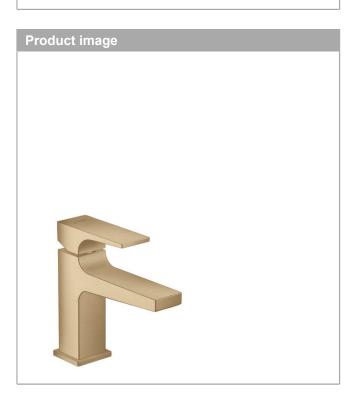

## Metropol

Single lever basin mixer 100 with lever handle for hand washbasins with push-open waste set Surfaces: Brushed Bronze Article Number: 32500140

#### product features

- · consists of: single lever basin mixer, waste set
- · ComfortZone 100
- · projection 127 mm
- · normal spray
- · flow rate at 3 bar: 5 l/min
- · ceramic cartridge
- temperature limitation adjustable
- · suitable for continuous flow water heaters
- · push-open waste set G 1¼
- · material waste set: metal
- connection type: G <sup>3</sup>/<sub>4</sub> connections
- · connection dimension: DN15