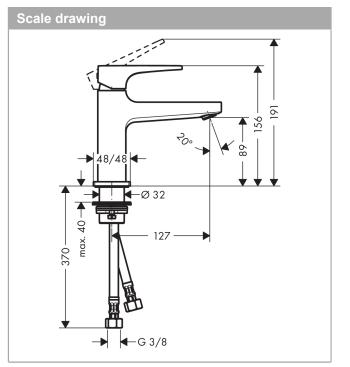

#### product features

- · consists of: single lever basin mixer, waste set
- · ComfortZone 100
- · projection 127 mm
- · normal spray
- · flow rate at 3 bar: 5 l/min
- · ceramic cartridge
- temperature limitation adjustable
- · suitable for continuous flow water heaters
- · push-open waste set G 1¼
- · material waste set: metal
- connection type: G <sup>3</sup>/<sub>4</sub> connections
- · connection dimension: DN15