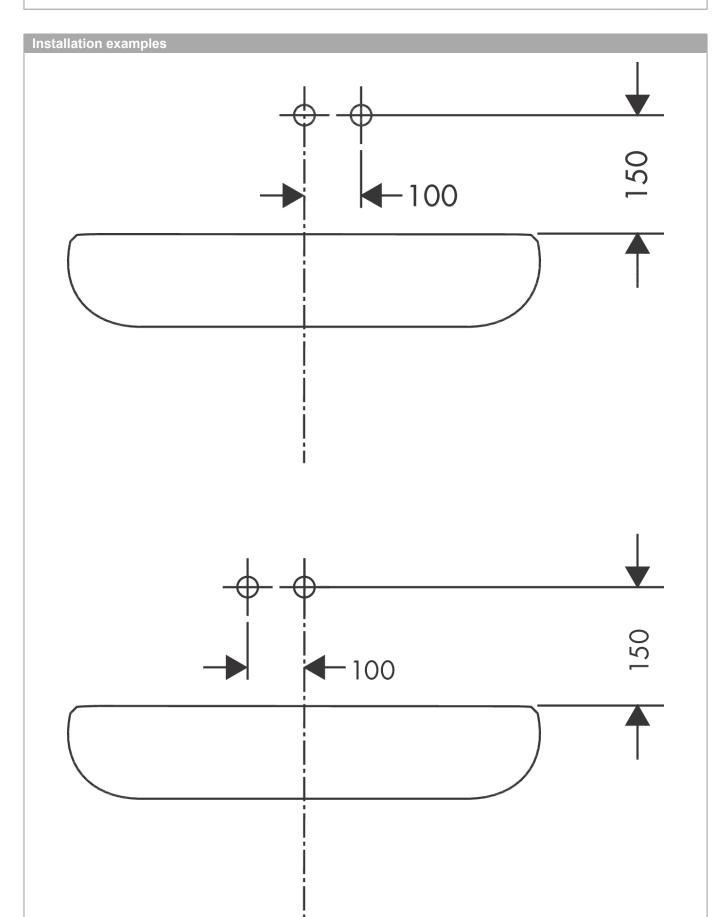

## **PuraVida**

## Single lever basin mixer for concealed installation wall-mounted with spout 16.5 cm Surfaces: Chrome Article Number: 15084000



## Description

## product features

- · consists of: single lever basin mixer for concealed installation wall-mounted, waste set
- projection 165 mm
- · laminar spray
- · swiveling spray former
- · flow rate at 3 bar: 5 l/min
- · joystick ceramic cartridge
- · suitable for continuous flow water heaters
- · non-closing waste set
- · material waste set: metal
- · connection type: basic set
- · connection dimension: DN15
- · handle can be positioned on the right or left











PuraVida

Single lever basin mixer for concealed installation wall-mounted with spout 16.5 cm Surfaces: Chrome Article Number: 15084000