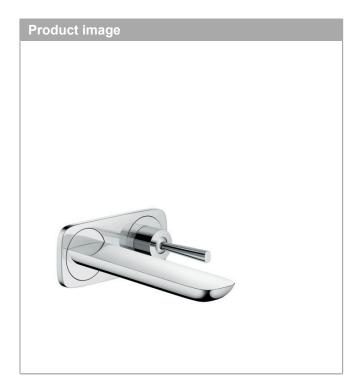

## **PuraVida**

## Single lever basin mixer for concealed installation wall-mounted with spout 16.5 cm Surfaces: Chrome Article Number: 15084000

PuraVida

Single lever basin mixer for concealed installation wall-mounted with spout 16.5 cm Surfaces: Chrome Article Number: 15084000