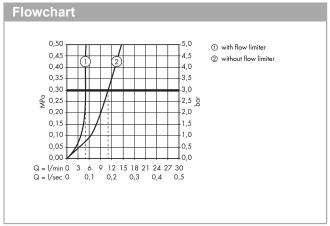

## product features

- · consists of: single lever basin mixer for concealed installation wall-mounted, waste set
- projection 165 mm
- · laminar spray
- · swiveling spray former
- · flow rate at 3 bar: 5 l/min
- · joystick ceramic cartridge
- · suitable for continuous flow water heaters
- · non-closing waste set
- · material waste set: metal
- · connection type: basic set
- · connection dimension: DN15
- · handle can be positioned on the right or left