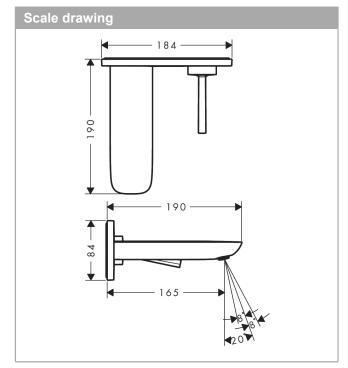

## product features

- · consists of: single lever basin mixer for concealed installation wall-mounted, waste set
- projection 165 mm
- · laminar spray
- · swiveling spray former
- · flow rate at 3 bar: 5 l/min
- · joystick ceramic cartridge
- · suitable for continuous flow water heaters
- · non-closing waste set
- · material waste set: metal
- · connection type: basic set
- · connection dimension: DN15
- · handle can be positioned on the right or left