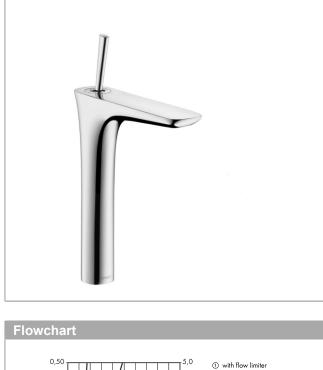

**Product image** 

0,45

0,40

0,35

0,30

0,20

0,15

0,10

0.05

0,00

Q = I/min 0 3 6 9 12 15 18 21 24 27 30 Q = I/sec 0 0,1 0,2 0,3 0,4 0,5

₽ 0,25

- connection type: G 3/8 connections .
- . connection dimension: DN15

hansgrohe

4,5

4,0

3,5

3,0

2,0

1,5

1,0

0.5

10,0

2,5 g