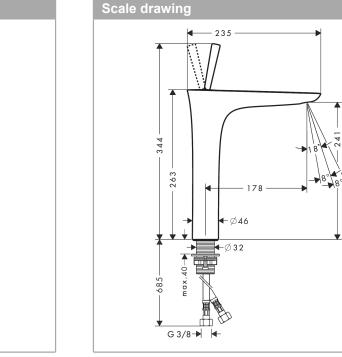

product features

Description

Surfaces: Chrome

PuraVida

- · consists of: single lever basin mixer, waste set
- ComfortZone 240 .
- projection 178 mm
- . laminar spray
- · swiveling spray former
- · flow rate at 3 bar: 5 l/min
- · joystick ceramic cartridge
- · suitable for continuous flow water heaters
- · push-open waste set G 1¼
- · material waste set: metal