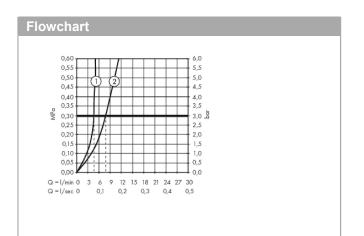

#### product features

- · consists of: single lever basin mixer, waste set
- · ComfortZone 100
- projection 157 mm
- . normal spray
- · flow rate at 3 bar: 5 l/min
- · ceramic cartridge
- · temperature limitation adjustable
- · suitable for continuous flow water heaters
- · push-open waste set G 1¼
- · material waste set: metal
- connection type: G <sup>3</sup>/<sub>4</sub> connections
- · connection dimension: DN15
- · cold water in middle position