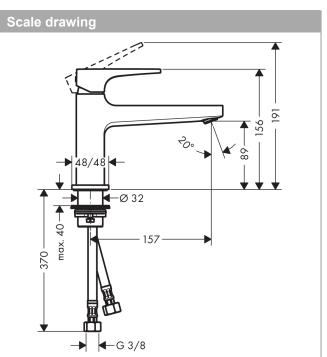

#### product features

- · consists of: single lever basin mixer, waste set
- · ComfortZone 100
- projection 157 mm
- . normal spray
- · flow rate at 3 bar: 5 l/min
- · ceramic cartridge
- · temperature limitation adjustable
- · suitable for continuous flow water heaters
- · push-open waste set G 1¼
- · material waste set: metal
- connection type: G <sup>3</sup>/<sub>4</sub> connections
- · connection dimension: DN15
- · cold water in middle position