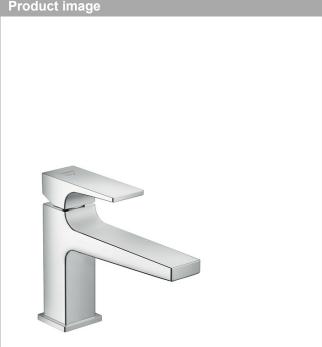

## hansgrohe

## **Metropol**

Single lever basin mixer 100 CoolStart with lever handle and push-open waste set Article Number: 32503000 Surfaces: Chrome

#### Description

#### product features

- · consists of: single lever basin mixer, waste set
- · ComfortZone 100
- projection 157 mm
- . normal spray
- · flow rate at 3 bar: 5 l/min
- · ceramic cartridge
- · temperature limitation adjustable
- · suitable for continuous flow water heaters
- · push-open waste set G 1¼
- · material waste set: metal
- connection type: G <sup>3</sup>/<sub>4</sub> connections
- · connection dimension: DN15
- · cold water in middle position

### **Product image**







# hansgrohe

FI

# MetropolSingle lever basin mixer 100 CoolStart with lever handle and push-open waste setSurfaces: ChromeArticle Number: 32503000