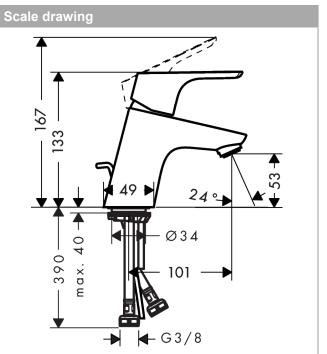

#### product features

- · consists of: single lever basin mixer, waste set
- · ComfortZone 70
- · projection 101 mm
- · normal spray
- · flow rate at 3 bar: 5 l/min
- · ceramic cartridge
- temperature limitation adjustable
- · suitable for continuous flow water heaters
- · pop-up waste set G 1¼
- · material waste set: metal
- · connection type: G 3/4 connections
- · connection dimension: DN15